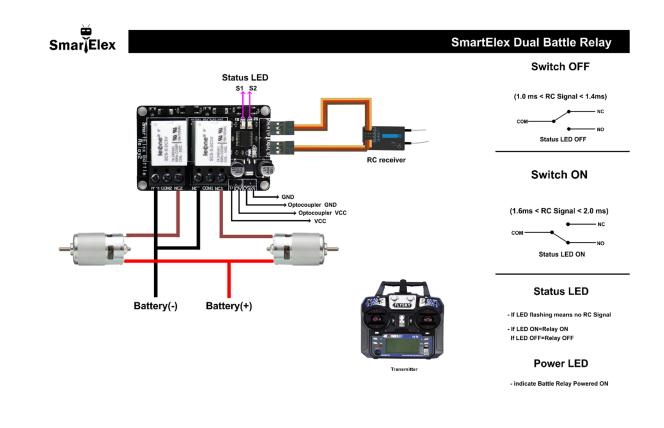

## How to Use

Plugin SmartElex Battle Relay into standard radio control receiver by using servo cable. Load that you want to toggle using SmartElex Battle Relay wearresistant screw terminals. Depending on the channel you use, you will then be able to control the relay by moving your radio's control stick up or down, left or right.