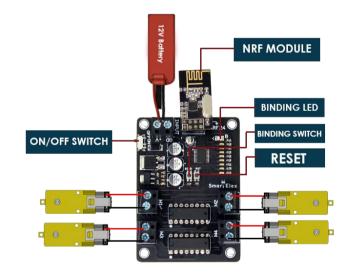

#### **ON-receiver side**

• First, we have to connect the NRF Module. Otherwise status LED BLINK Continuously.

• Press Binding switch and hold.

• Then press the reset button for 5sec and release.

• Now release Bind switch.

- Bind Status LED(B) will start blinking on receiver side. It means remote in binding mode and searching for the transmitter.
- After Few seconds receiver side Bind Status (B) led blink fast (frequency of led blinking change) which means remote and receiver bind. Now reset both remote and receiver by pressing the reset button.
- Now Ready To Drive.