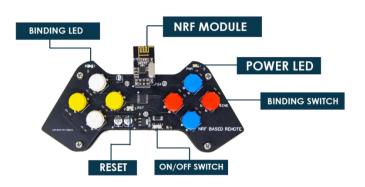

### How to bind:-

#### **ON-Remote (Transmitter)side**

• First, we have to connect the NRF Module. Otherwise status LED BLINK Continuously.

• Press Binding Switch and hold.

• Then press the reset button for 5 sec and release.

- Now release Bind Switch.
- Binding Status LED(B) will start blinking on remote. It means remote is in binding mode and searching for the receiver.